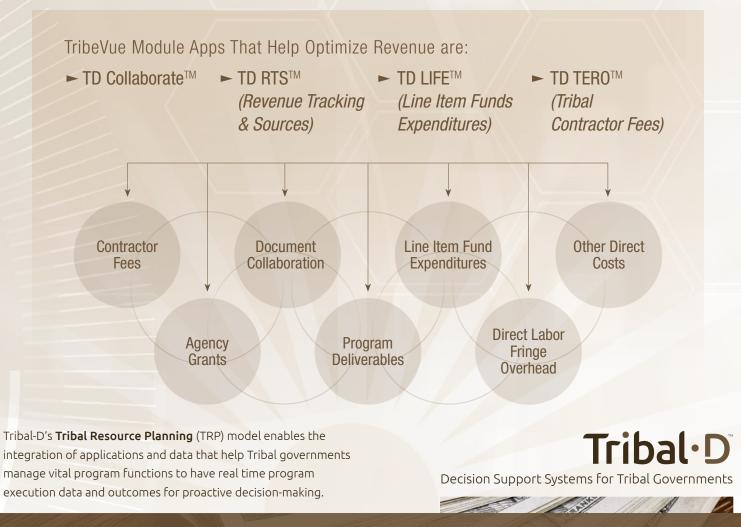

## **Optimize Revenue**

The TribeVue 'Optimize Revenue' module apps focus on the financial and compliance aspects of Tribal programs with the following integrated features:

**TD Collaborate:** Increase Program Manager Productivity

Track, search documents and folders

View program milestones in Calendar format

Run 'blogs' and discussion threads on various topics

Track critical action items

► TD RTS: Program Resource Tracking System

Track, search all revenue sources, contracts, contractor agreements Manage program-level time entries per person Track a program points of contacts, deliverable schedules, data submittals Apply data level security for controlled access

► TD LIFE: Line Items Funds Expenditures

Track budgeted contract/grant line items and actual line item expenses Import time entries Apply overhead, fringe rates for labor cost calculations

Generate graphical reports for program managers

► TD TERO: Tribal Employment Rights Ordinance

Track Tribal contractors and fees

- Track employer inspections
- Track employment discrimination complaints

**Tribal**·D

Decision Support Systems for Tribal Governments